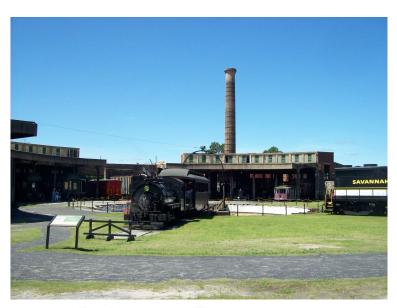

ROUNDHOUSE
TRACK
ENGINE
OIL
CARS
WORKBENCH
PARTS
WHEELS
COAL
WATER TOWER
TURNTABLE
TOOLS
MECHANIC

**TENDER** 

A roundhouse was a very important place on a railroad. It was where engines would start their journey and be repaired too. In the center in front of the roundhouse is a turntable. It can turn the engine to any track in the roundhouse but it is very important to turn every engine around. You wouldn't want to run backward down miles of track! God's power is a lot like that turntable it can turn any engine around and get it going the right way. Today we learned about Saul and how God turned his whole life around. God can do that for us too.